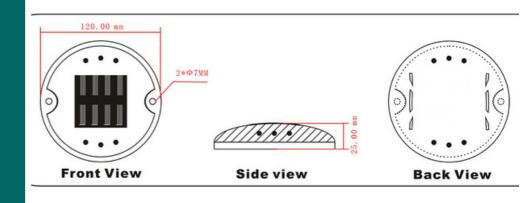

### **Technical specifications**

- Dimensions: 120mm de diameter y 25 mm de height.
- Solar Panel: 2V / 100 MA.
- Ni-mh battery: 1.2V/600MAH High Temperate NI-MH Battery.
- LED quantity: 6 pcs.
- LED frequency: Flashing 90 times per minute.
- LED Colour: Red, yellow, white, blue and green.
- Luminous intensity: 12000mcd-20000mcd.
- Lighting time: 100h after fully charged.
- Material: Anti UV PC, UV resistant.
- Visual Distance: >1000 meters.
- Level of protection: IP68
- Operating temperature: -20°C to +80 °C.
- Weight resistance: >20 Tons.