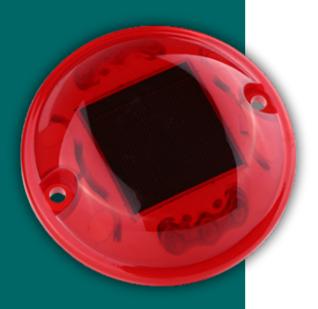

### Application

The model CF-S-101 Solar Road Stud is suitable for low and medium speed road warning lanes.

According to the actual road conditions, a single continuous product or multiple products can be selected in combination to be installed on the road pavement either on one or both sides.

At night, its signaling function provides drivers of motor vehicles with orientation instructions, as well as drivers of nonmotorized vehicles and pedestrians. In this way, it greatly improves road safety at night.

### **Technical specifications**

- Dimensions: 120mm de diameter y 25 mm de height.
- Solar Panel: 2V / 100 MA.
- Ni-mh battery: 1.2V/600MAH High Temperate NI-MH Battery.
- LED quantity: 6 pcs.
- LED frequency: Flashing 90 times per minute.
- LED Colour: Red, yellow, white, blue and green.
- Luminous intensity: 12000mcd-20000mcd.
- Lighting time: 100h after fully charged.
- Material: Anti UV PC, UV resistant.
- Visual Distance: >1000 meters.
- Level of protection: IP68
- Operating temperature: -20°C to +80 °C.
- Weight resistance: >20 Tons.