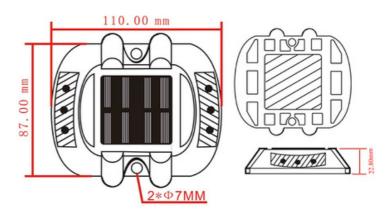

### **Technicall specifications**

• **Dimensions**: 110 x 97 x 22,8 mm.

• **Solar Panel**: 2V / 100 MA (Monocrystalline Silicon).

 Ni-mh battery: 1.2V/600MAH High Temperate NI-MH Battery.

• LED quantity: 6 pcs.

• LED frequency: Flashing 90 times per minute.

• LED Colour: Red, yellow, white, blue and green.

• Luminous intensity: 12000mcd-20000mcd.

• Lighting time: 100h after fully charged.

• Material: Aluminum + PC part, UV resistant.

• Visual distance: >1000 meters.

• Level of protection: IP68

• Operating temperature: -20°C to +80 °C.

• Weight resistance: >20 Tons.