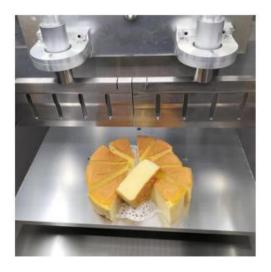

### ULTRASONIC AUTOMATIC CUTTER

#### Performance and features

- 1. Ultrasonic cutting with fine-cut blade and without slags.
- 2. Can be cut in rectangular, square format and triangular.
- 3. Wide cutting field, in addition to cake or cake, You can also cut other frozen products and/or cream products.