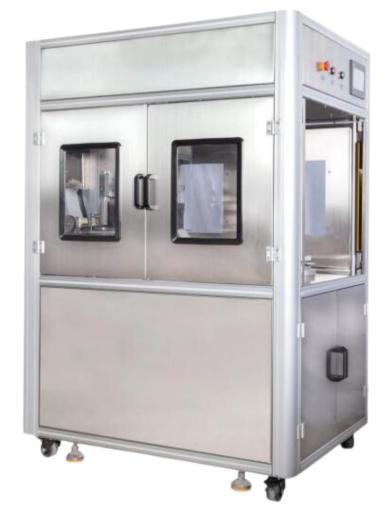

### ULTRASONIC AUTOMATIC CUTTER

#### Performance and features

- 1. Ultrasonic cutting with fine-cut blade and without slags.
- 2. Can be cut in rectangular, square format and triangular.
- 3. Wide cutting field, in addition to cake or cake, You can also cut other frozen products and/or cream products.

# ULTRASONIC AUTOMATIC CUTTER

| TECHNICAL PARAMETER       |                                         |  |  |
|---------------------------|-----------------------------------------|--|--|
| MATERIALS                 | THICHNESS 2.0 STAINLESS STEEL           |  |  |
| MACHINE SIZE              | L 1310*W1100*H 2020 (MM)                |  |  |
| PACKING SIZE              | L 1360*W1155*H2045 MM (3.24 CBM )       |  |  |
| POWER SUPPLY              | SINGLE PHASE 220V 50HZ                  |  |  |
| POWER                     | AVIATION ALUMINUMALLOY                  |  |  |
| WIDTH OF ULTRASONIC KNIFE | 305ММ                                   |  |  |
| EFFECTIVE CUTTINGHEIGHT   | 80MM                                    |  |  |
| CUTTING SHAPE             | SQUARE, TRIANGLE, PIECE, DIAMOND, ROUND |  |  |