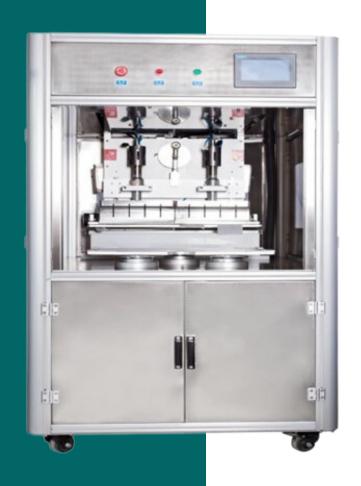

### ULTRASONIC AUTOMATIC CUTTER

#### Performance and features

- 1. Ultrasonic cutting with fine-cut blade and without slags.
- 2. Can be cut in rectangular, square format and triangular.
- 3. Wide cutting field, in addition to cake or cake, You can also cut other frozen products and/or cream products.

# ULTRASONIC AUTOMATIC CUTTER

| TECHNICAL PARAMETER       |                                         |  |  |
|---------------------------|-----------------------------------------|--|--|
| MATERIALS                 | THICHNESS 2.0 STAINLESS STEEL           |  |  |
| MACHINE SIZE              | L 1310*W1100*H 2020 (MM)                |  |  |
| PACKING SIZE              | L 1360*W1155*H2045 MM (3.24 CBM )       |  |  |
| POWER SUPPLY              | SINGLE PHASE 220V 50HZ                  |  |  |
| POWER                     | AVIATION ALUMINUMALLOY                  |  |  |
| WIDTH OF ULTRASONIC KNIFE | 305ММ                                   |  |  |
| EFFECTIVE CUTTINGHEIGHT   | 80MM                                    |  |  |
| CUTTING SHAPE             | SQUARE, TRIANGLE, PIECE, DIAMOND, ROUND |  |  |