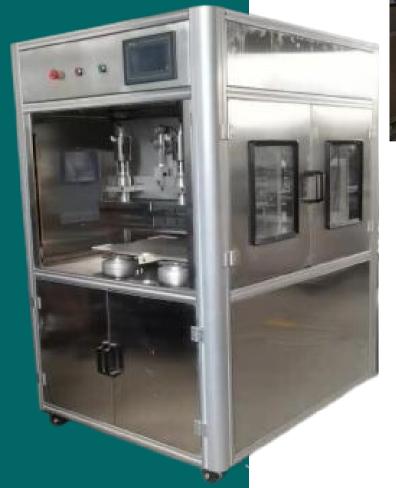

### ULTRASONIC AUTOMATIC CUTTER

#### Performance and features

- 1. Ultrasonic cutting with fine-cut blade and without slags.
- 2. Can be cut in rectangular, square format and triangular.
- 3. Wide cutting field, in addition to cake or cake, You can also cut other frozen products and/or cream products.

# ULTRASONIC AUTOMATIC CUTTER

| TECHNICAL PARAMETER       |                                         |  |  |
|---------------------------|-----------------------------------------|--|--|
| MATERIALS                 | THICHNESS 2.0 STAINLESS STEEL           |  |  |
| MACHINE SIZE              | L 1310*W1100*H 2020 (MM)                |  |  |
| PACKING SIZE              | L 1360*W1155*H2045 MM (3.24 CBM )       |  |  |
| POWER SUPPLY              | SINGLE PHASE 220V 50HZ                  |  |  |
| POWER                     | AVIATION ALUMINUMALLOY                  |  |  |
| WIDTH OF ULTRASONIC KNIFE | 305ММ                                   |  |  |
| EFFECTIVE CUTTINGHEIGHT   | 80MM                                    |  |  |
| CUTTING SHAPE             | SQUARE, TRIANGLE, PIECE, DIAMOND, ROUND |  |  |