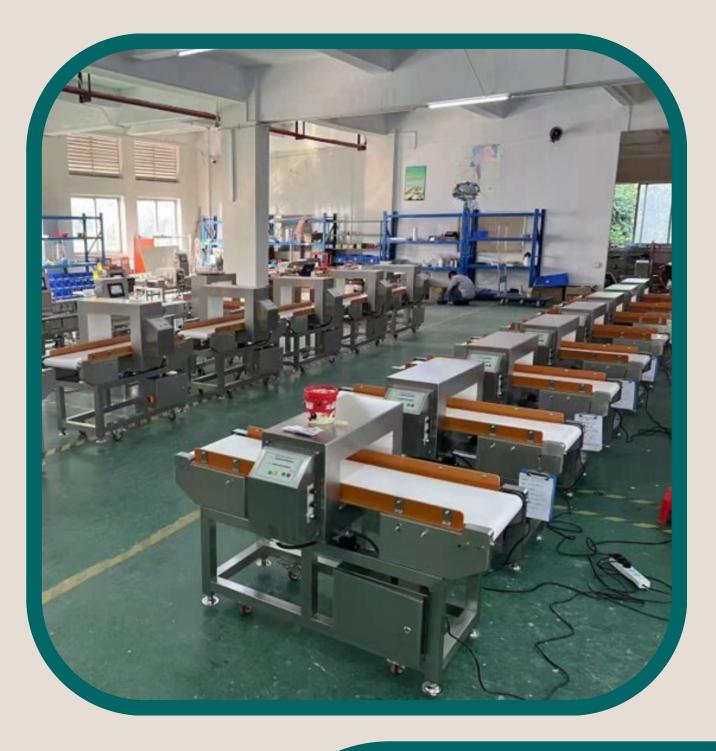

# FOOD METAL DETECTOR

With intelligent microcomputer and Machine learning function.

#### AREA OF APPLICATION

Detection of metallic foreign bodies in various textiles, plastics, toys, food (food additives, seasonings), pharmaceutical products, medical devices, cosmetics, etc., such as iron, copper, aluminum,

### can be analyzed in bulk, in bags, in bottles or in boxes.

| Detection tunnel width (mm)  |                     | 400 mm ( Or customized )                      |      |      |      |      |      |      |      |  |
|------------------------------|---------------------|-----------------------------------------------|------|------|------|------|------|------|------|--|
| Detection tunnel height (mm) |                     | 100                                           | 120  | 150  | 200  | 250  | 300  | 350  | 400  |  |
| Empty machine<br>detection   | Fe(Φmm)             | <u>≥</u> 0.7                                  | ≥0.8 | ≥1.0 | ≥1.5 | ≥2.0 | ≥2.5 | ≥3.0 | ≥3.5 |  |
|                              | Non-Fe ( $\Phi$ mm) | ≥1.3                                          | ≥1.5 | ≥1.8 | ≥2.0 | ≥2.5 | ≥3.0 | ≥3.8 | ≥4.5 |  |
| sensitivity                  | 304 SUS(Фтт)        | ≥1.5                                          | ≥2.0 | ≥2.0 | ≥2.5 | ≥3.0 | ≥3.5 | ≥4.5 | ≥5.0 |  |
| Alarm method                 |                     | Automatic shutdown, sound and light alarm.    |      |      |      |      |      |      |      |  |
|                              |                     | Or add rejector (Pusher ,Flap, Air,Belt drop) |      |      |      |      |      |      |      |  |

#### MACHINE ELEMENTS

| No. | Name                        | Qty |  |
|-----|-----------------------------|-----|--|
|     | Active roller               | 1   |  |
| 2   | Driven roller               | 1   |  |
| 3   | Secondary drum              | 2   |  |
| 4   | Anti-static food grade belt | 1   |  |
| 5   | Powermotor                  | 1   |  |
| 5   | Leakage protection switch   | 1   |  |
| 7   | wire                        | 20M |  |
| 8   | Potting glue                | 2   |  |
| 9   | Circuit chip                | 16  |  |
| 10  | Probe                       | 1   |  |
| 11  | frame                       | 1   |  |
| 12  | Switch/Power                | 1   |  |
| 13  | Display screen              | 1   |  |