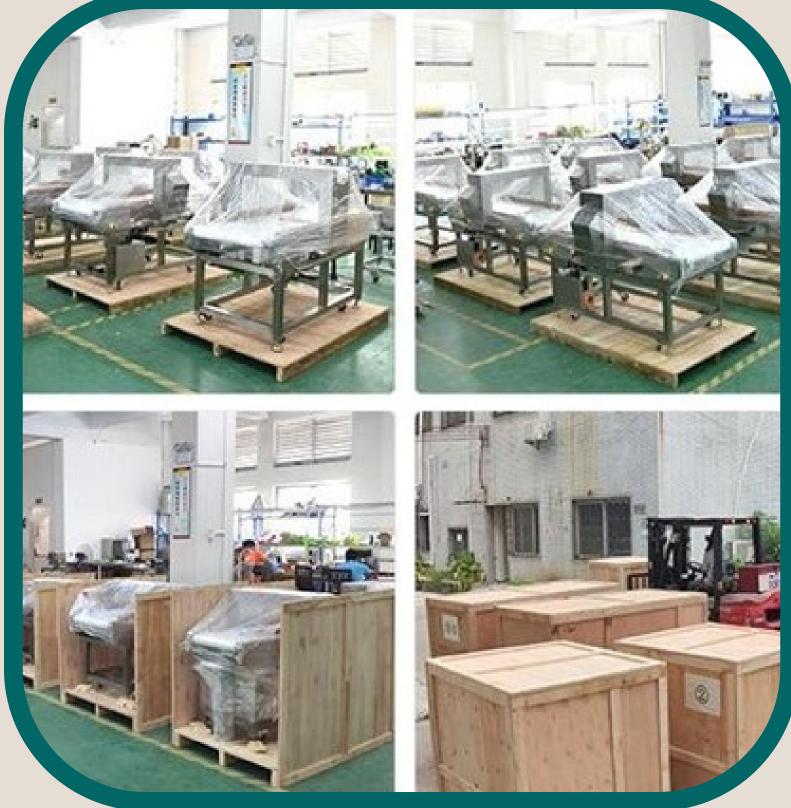

rmed by the encapsulation method. It has characteristics of high detection accuracy, stable performance, and strong resistance to external interference.
- It has a product detection data storage function, can store about 100 kinds of product data, a wide range of applications.
- It uses intelligent recognition technology, with self-learning and memory functions, it can automatically recognize and remember the characteristics of the product.
- Simple and friendly operation interface, using the LCD screen, you can quickly and easily adjust the parameters.
- Easy maintenance
- Shockproof and waterproof design according to the international certification IP-66/IP-65, Anti-vibration and noise absorption.
- It can adapt to difficult work environments.
  Various sizes of customized machines







#### PACKAGING



www.abadecom.com info@abadecom.com