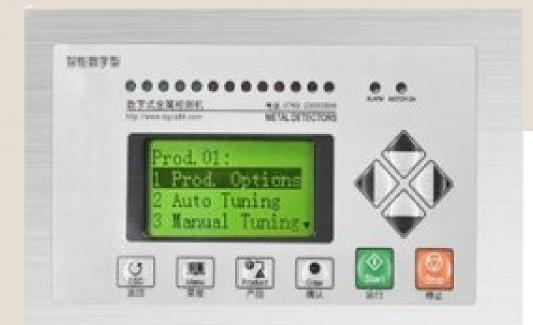

## CHARACTERISTICS

- The middle part is carefully developed with leading digital technology. The inside of the detection coil is formed by the encapsulation method. It has characteristics of high detection accuracy, stable performance, and strong resistance to external interference.
- It has a product detection data storage function, can store about 100 kinds of product data, a wide range of applications.
- It uses intelligent recognition technology, with self-learning and memory functions, it can automatically recognize and remember the characteristics of the product.
- Simple and friendly operation interface, using the LCD screen, you can quickly and easily adjust the parameters.
- Easy maintenance
- Shockproof and waterproof design according to the international certification IP-66/IP-65, Anti-vibration and noise absorption.
- It can adapt to difficult work environments.
  Various sizes of customized machines