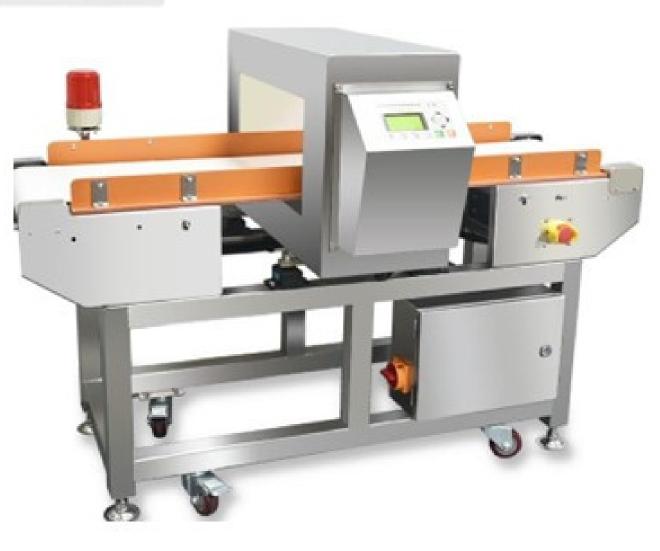

### can be analyzed in bulk, in bags, in bottles or in boxes.

| Detection tunnel width (mm)  |                     | 400 mm ( Or customized )                      |      |      |      |      |      |      |      |  |
|------------------------------|---------------------|-----------------------------------------------|------|------|------|------|------|------|------|--|
| Detection tunnel height (mm) |                     | 100                                           | 120  | 150  | 200  | 250  | 300  | 350  | 400  |  |
| Empty machine<br>detection   | Fe(Φmm)             | <u>≥</u> 0.7                                  | ≥0.8 | ≥1.0 | ≥1.5 | ≥2.0 | ≥2.5 | ≥3.0 | ≥3.5 |  |
|                              | Non-Fe ( $\Phi$ mm) | ≥1.3                                          | ≥1.5 | ≥1.8 | ≥2.0 | ≥2.5 | ≥3.0 | ≥3.8 | ≥4.5 |  |
| sensitivity                  | 304 SUS(Фтт)        | ≥1.5                                          | ≥2.0 | ≥2.0 | ≥2.5 | ≥3.0 | ≥3.5 | ≥4.5 | ≥5.0 |  |
| Alarm method                 |                     | Automatic shutdown, sound and light alarm.    |      |      |      |      |      |      |      |  |
|                              |                     | Or add rejector (Pusher ,Flap, Air,Belt drop) |      |      |      |      |      |      |      |  |

#### MACHINE ELEMENTS

| No. | Name                        | Qty |  |
|-----|-----------------------------|-----|--|
|     | Active roller               | 1   |  |
| 2   | Driven roller               | 1   |  |
| 3   | Secondary drum              | 2   |  |
| 4   | Anti-static food grade belt | 1   |  |
| 5   | Powermotor                  | 1   |  |
| 5   | Leakage protection switch   | 1   |  |
| 7   | wire                        | 20M |  |
| 8   | Potting glue                | 2   |  |
| 9   | Circuit chip                | 16  |  |
| 10  | Probe                       | 1   |  |
| 11  | frame                       | 1   |  |
| 12  | Switch/Power                | 1   |  |
| 13  | Display screen              | 1   |  |