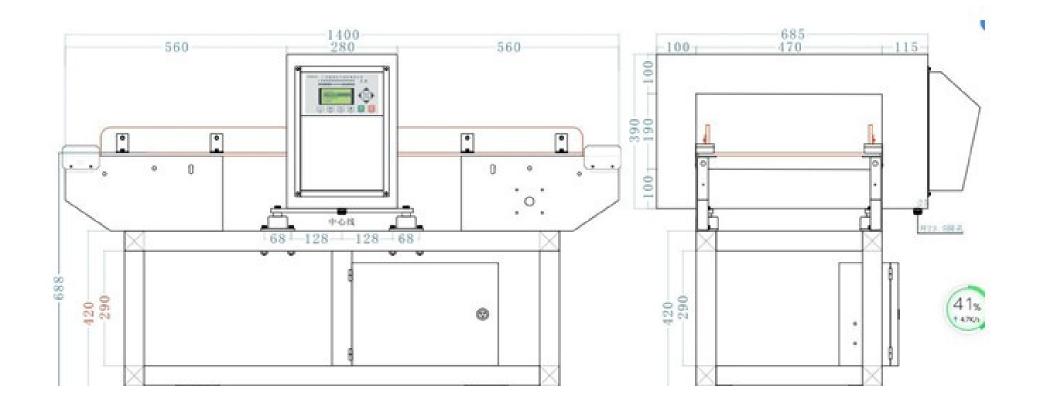

### can be analyzed in bulk, in bags, in bottles or in boxes.

| Detection tunnel width (mm)  |                     | 400 mm ( Or customized )                      |      |      |      |      |      |      |      |  |
|------------------------------|---------------------|-----------------------------------------------|------|------|------|------|------|------|------|--|
| Detection tunnel height (mm) |                     | 100                                           | 120  | 150  | 200  | 250  | 300  | 350  | 400  |  |
| Empty machine<br>detection   | Fe(Φmm)             | <u>≥</u> 0.7                                  | ≥0.8 | ≥1.0 | ≥1.5 | ≥2.0 | ≥2.5 | ≥3.0 | ≥3.5 |  |
|                              | Non-Fe ( $\Phi$ mm) | ≥1.3                                          | ≥1.5 | ≥1.8 | ≥2.0 | ≥2.5 | ≥3.0 | ≥3.8 | ≥4.5 |  |
| sensitivity                  | 304 SUS(Фтт)        | ≥1.5                                          | ≥2.0 | ≥2.0 | ≥2.5 | ≥3.0 | ≥3.5 | ≥4.5 | ≥5.0 |  |
| Alarm method                 |                     | Automatic shutdown, sound and light alarm.    |      |      |      |      |      |      |      |  |
|                              |                     | Or add rejector (Pusher ,Flap, Air,Belt drop) |      |      |      |      |      |      |      |  |

#### MACHINE ELEMENTS

| No. | Name                        | Qty |  |
|-----|-----------------------------|-----|--|
|     | Active roller               | 1   |  |
| 2   | Driven roller               | 1   |  |
| 3   | Secondary drum              | 2   |  |
| 4   | Anti-static food grade belt | 1   |  |
| 5   | Powermotor                  | 1   |  |
| 5   | Leakage protection switch   | 1   |  |
| 7   | wire                        | 20M |  |
| 8   | Potting glue                | 2   |  |
| 9   | Circuit chip                | 16  |  |
| 10  | Probe                       | 1   |  |
| 11  | frame                       | 1   |  |
| 12  | Switch/Power                | 1   |  |
| 13  | Display screen              | 1   |  |