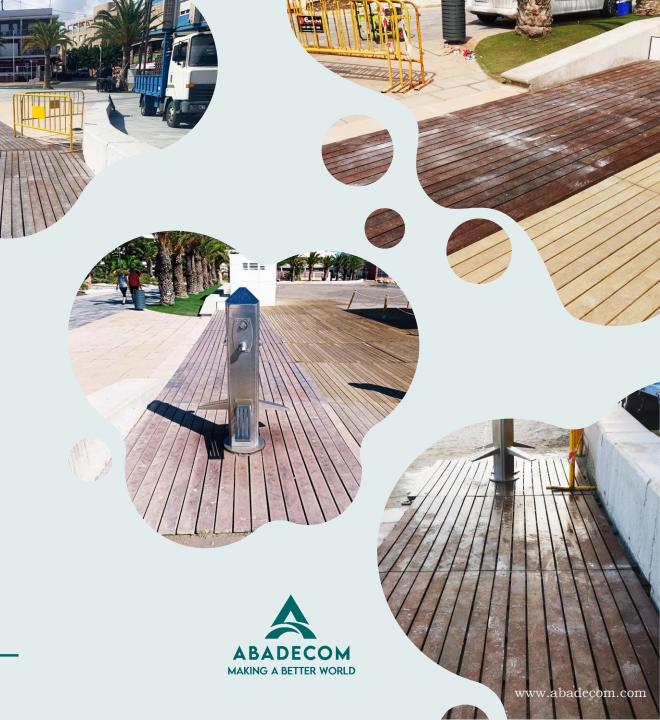

# BEACH WALKWAYS

100% Recycled/recyclable plastic

Our beach walkways are made with 100% recycled / 100% recyclable plastic profiles, from urban, industrial and domestic waste; those that offer innumerable benefits, being able to make the beach much more functional and pleasant from the aesthetic point of view.

# **CHARACTERISTICS:**

- ❖ 100% recycled and 100% recyclable material.
- \* Resistant, non-deformable, manageable, flexible and solid.
- Thermal and electrical insulation, waterproof.
- Minimal maintenance, not chipped, not oxidizable.
- \* Easy handling superior to that of wood.
- ❖ Inert to environmental degradation, chemical and putrefaction.
- ❖ Ecological and non-polluting, resistant to the action of animals.
- Sterile, hygienic, easy to clean, anti-graffiti and anti-vandalism.
- Almost unlimited durability.