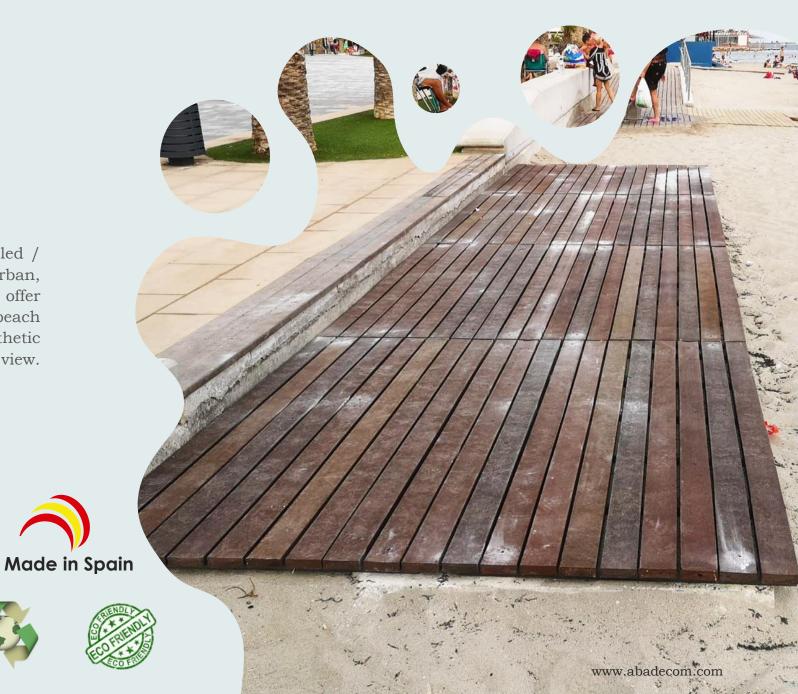

# BEACH WALKWAYS

100% Recycled/recyclable plastic

Our beach walkways are made with 100% recycled / 100% recyclable plastic profiles, from urban, industrial and domestic waste; those that offer innumerable benefits, being able to make the beach much more functional and pleasant from the aesthetic point of view.

# **CHARACTERISTICS:**

- ❖ 100% recycled and 100% recyclable material.
- \* Resistant, non-deformable, manageable, flexible and solid.
- Thermal and electrical insulation, waterproof.
- Minimal maintenance, not chipped, not oxidizable.
- \* Easy handling superior to that of wood.
- ❖ Inert to environmental degradation, chemical and putrefaction.
- ❖ Ecological and non-polluting, resistant to the action of animals.
- Sterile, hygienic, easy to clean, anti-graffiti and anti-vandalism.
- Almost unlimited durability.