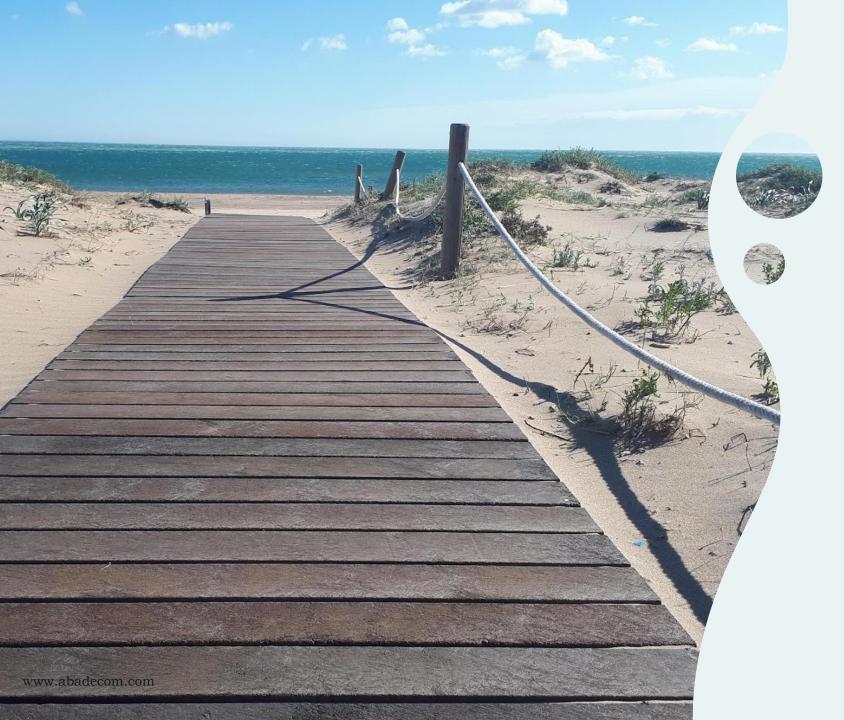

# BEACH WALKWAYS

100% Recycled/recyclable plastic

Our beach walkways are made with 100% recycled / 100% recyclable plastic profiles, from urban, industrial and domestic waste; those that offer innumerable benefits, being able to make the beach much more functional and pleasant from the aesthetic point of view.