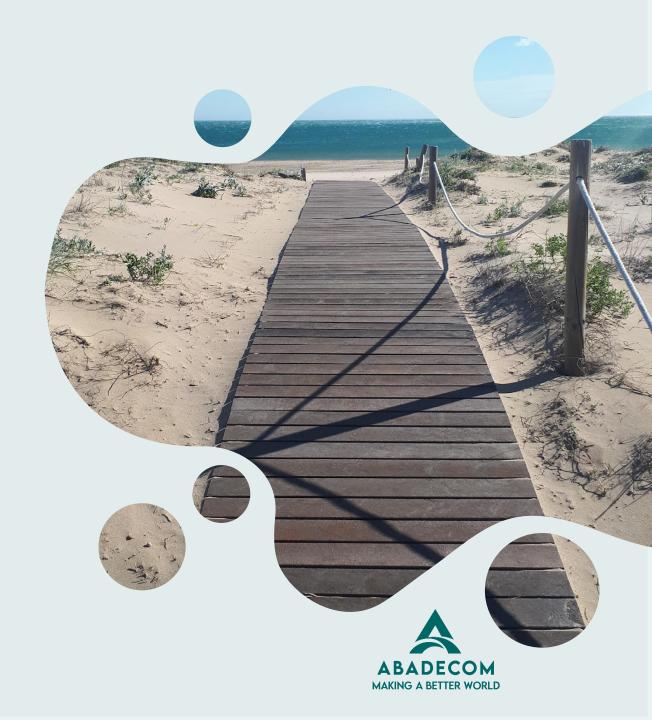

# BEACH WALKWAYS

100% Recycled/recyclable plastic

Our beach walkways are made with 100% recycled / 100% recyclable plastic profiles, from urban, industrial and domestic waste; those that offer innumerable benefits, being able to make the beach much more functional and pleasant from the aesthetic point of view.