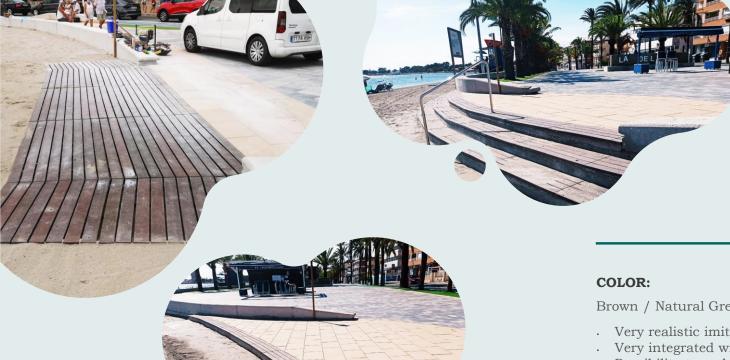

# BEACH WALKWAYS

100% Recycled/recyclable plastic

Our beach walkways are made with 100% recycled / 100% recyclable plastic profiles, from urban, industrial and domestic waste; those that offer innumerable benefits, being able to make the beach much more functional and pleasant from the aesthetic point of view.

www.abadecom.com

Brown / Natural Grey / Black

- . Very realistic imitation of natural color.
- . Very integrated with the environment.
- . Possibility to make colors on request.