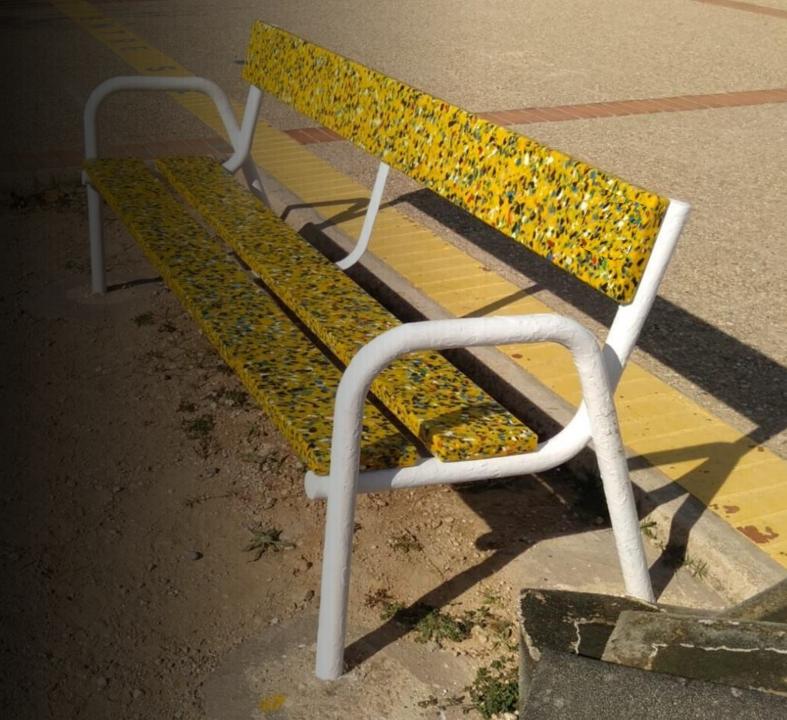

#### **MODEL MOSAICO GREEN**

MODEL MOSAICO YELLOW

MODEL MOSAICO ORANGE

MODEL MOSAICO
PURPLE

MODELO
MOSAICO
MULTICOLOR

MODEL MOSAICO BLUE