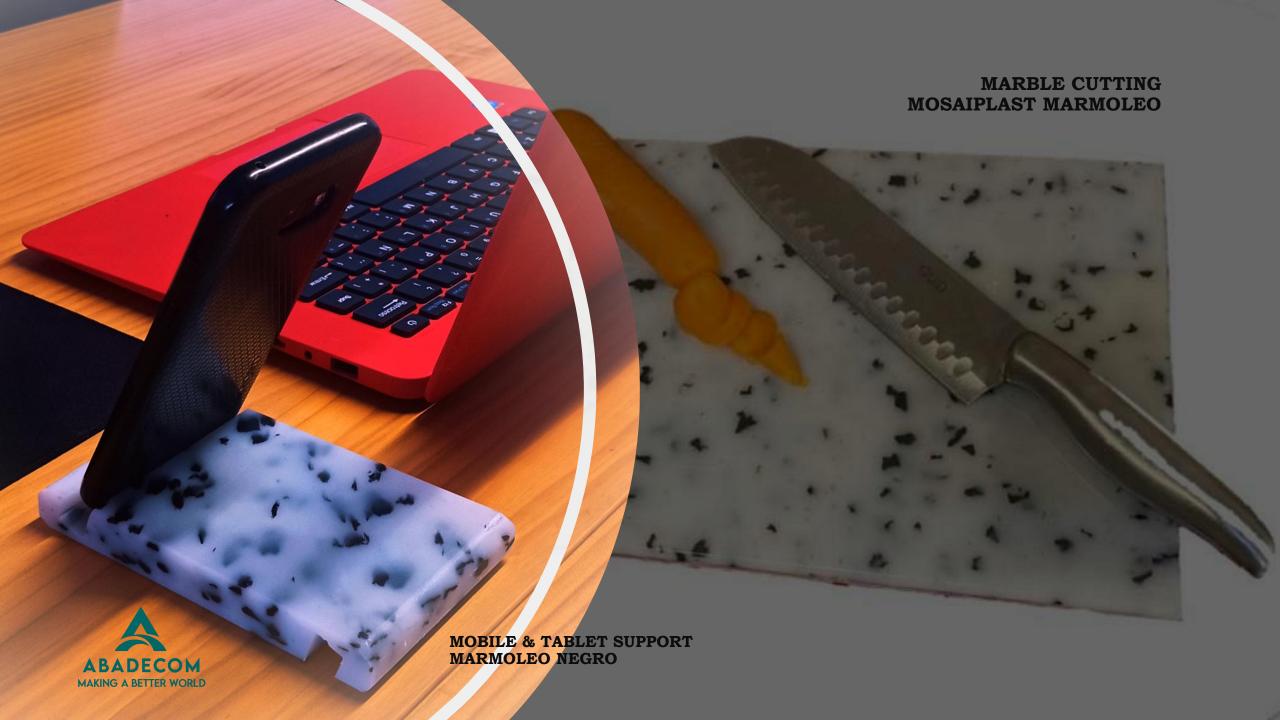

- Materials made from plastic caps used and collected at sorting centers.
- Its reuse allows us to create new objects with new utilities.
- Eco-friendly materials are used in the design and manufacturing process.
- The manufacture of these products can be integrated in environmental projects promoted by the municipalities and implicate the School Community.
- A project like this, raises awareness to the different Communities about the collection and reuse of used plastic and its conversion into new products.
- With this material it is possible to manufacture different products such as mobile supports, profiles for benches, as well as plates in different dimensions allowing to create new designs and products.
- 100% recycled and 100% recyclable material.
- Minimal maintenance, not chipping, or oxidable.
- Easy handling Superior to wood.
- Ecological and non-polluting.
- Hygienic and easy to clean
- Almost unlimited durability.

#### **PRODUCTS**

- Benches
- Tables
- Chairs
- Trash cans
- Gardeners
- Mobiles support
- Stands Signs
- Children's games
- Trophies
- Tablet covers
- Cutting boards.