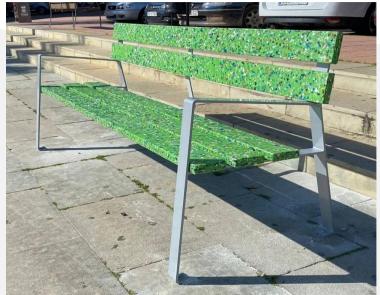

#### **MODEL MOSAICO GREEN**

MODEL MOSAICO YELLOW

MODEL MOSAICO ORANGE

MODEL MOSAICO
PURPLE

MODELO
MOSAICO
MULTICOLOR

MODEL MOSAICO BLUE