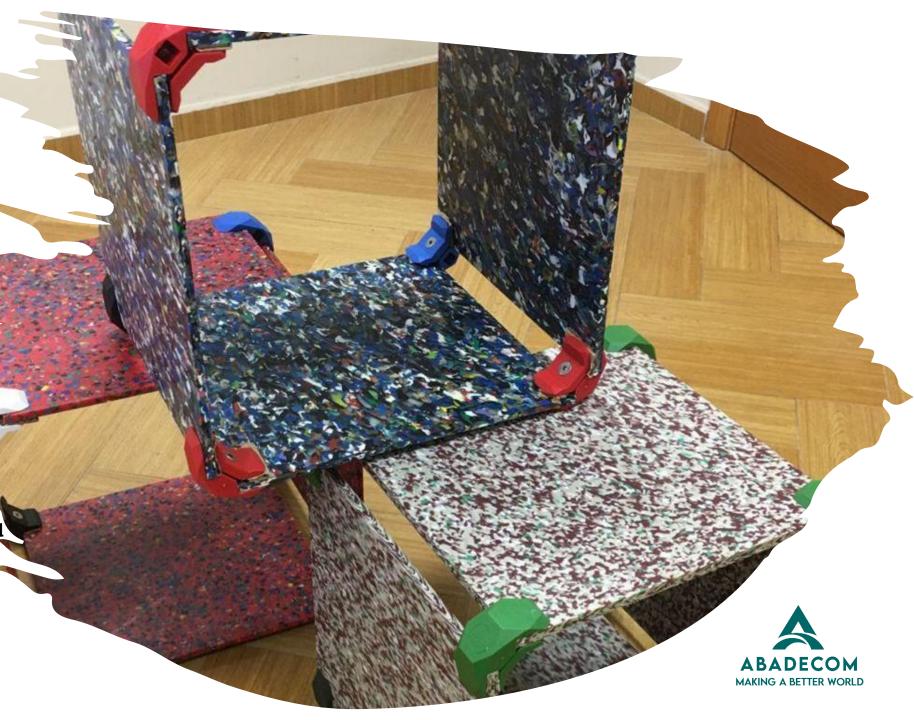

- Materials made from plastic caps used and collected at sorting centers.
- Its reuse allows us to create new objects with new utilities.
- Eco-friendly materials are used in the design and manufacturing process.
- The manufacture of these products can be integrated in environmental projects promoted by the municipalities and implicate the School Community.
- A project like this, raises awareness to the different Communities about the collection and reuse of used plastic and its conversion into new products.
- With this material it is possible to manufacture different products such as mobile supports, profiles for benches, as well as plates in different dimensions allowing to create new designs and products.
- 100% recycled and 100% recyclable material.
- Minimal maintenance, not chipping, or oxidable.
- Easy handling Superior to wood.
- Ecological and non-polluting.
- Hygienic and easy to clean
- Almost unlimited durability.

#### **PRODUCTS**

- Benches
- Tables
- Chairs
- Trash cans
- Gardeners
- Mobiles support
- Stands Signs
- Children's games
- Trophies
- Tablet covers
- Cutting boards.