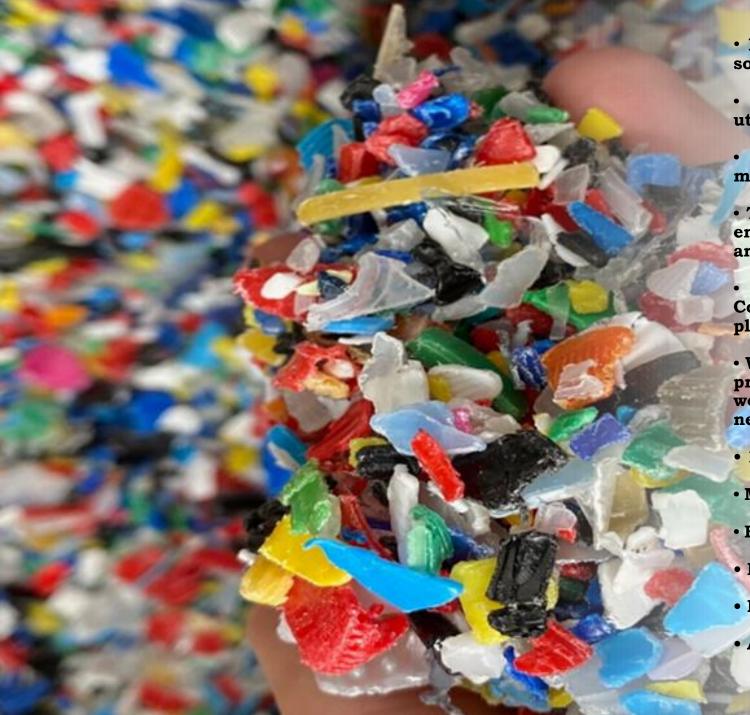

- Materials made from plastic caps used and collected at sorting centers.
- Its reuse allows us to create new objects with new utilities.
- Eco-friendly materials are used in the design and manufacturing process.
- The manufacture of these products can be integrated in environmental projects promoted by the municipalities and implicate the School Community.
- A project like this, raises awareness to the different Communities about the collection and reuse of used plastic and its conversion into new products.
- With this material it is possible to manufacture different products such as mobile supports, profiles for benches, as well as plates in different dimensions allowing to create new designs and products.
- 100% recycled and 100% recyclable material.
- Minimal maintenance, not chipping, or oxidable.
- Easy handling Superior to wood.
- Ecological and non-polluting.
- Hygienic and easy to clean
- Almost unlimited durability.