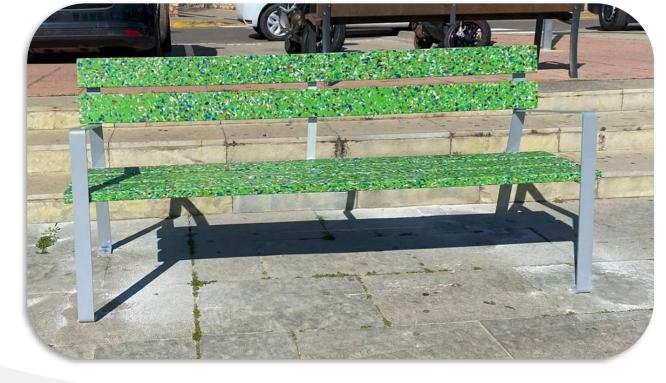

#### **MODEL MOSAICO GREEN**

MODEL MOSAICO YELLOW

MODEL MOSAICO ORANGE

MODEL MOSAICO
PURPLE

MODELO
MOSAICO
MULTICOLOR

MODEL MOSAICO BLUE